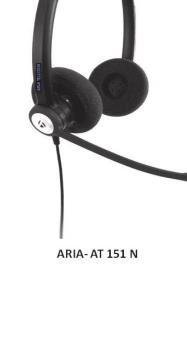

## **Best Communication Headset**

Model: AT 151 N Binaural Model: AT 141 N Monaural

ARIA- AT 141 N

Aria Telecom Solutions (P) Ltd.

B-29 2nd Floor Patparganj Industrial Area Delhi 110092

Website: www.ariatelecom.net

Email: aria@ariasolutions.net

Tele: +91-11-46579900, 64610205,

Aria At Binaural / Monaural Call Center Headsets, New Arrival, -AT 151N/ AT 141 N sound quality, ideal for the most demanding environments telemarketing, call center..etc.

Intelligent flexible rubber boom, ultra noise canceling microphone to reduce background noise

Stylish design, lightweight, durable and comfortable for all day use

Acoustic Shock Protection circuit Binaural/ Monaural design, hearing on both side and microphone can be on either ear Adjustable headband

Replaceable soft foam or soft leatherette ear pad

Quick disconnect cord (optional) for the convenience of walking away without removing the headset

Plantronics or GN Netcom Compactible **Quick Disconnect** 

Professional Volume Control and Mute function(optional)

Driver Unit  $2 \times 30 \text{mm}$ Frequency Response 20-20kHz Impedance 150 ohm Sensitivity 125dB Max input power 10mW Plug USB

Cord Length 1.8m Coiled cable