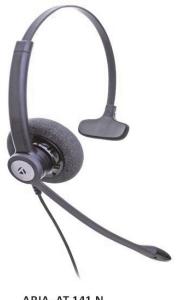

## **Best Communication Headset**

Model: AT 151 N Binaural Model: AT 141 N Monaural

ARIA- AT 141 N

Aria Telecom Solutions (P) Ltd.

B-29 2nd Floor Patparganj Industrial Area Delhi 110092

Website: www.ariatelecom.net

Email: aria@ariasolutions.net

Tele: +91-11-46579900, 64610205,

Aria At Binaural / Monaural Call Center Headsets, New Arrival, -AT 151N/ AT 141 N sound quality, ideal for the most demanding environments telemarketing, call center..etc.

Intelligent flexible rubber boom, ultra noise canceling microphone to reduce background noise

Stylish design, lightweight, durable and comfortable for all day use

Acoustic Shock Protection circuit Binaural/ Monaural design, hearing on both side and microphone can be on either ear Adjustable headband

Replaceable soft foam or soft leatherette ear pad

Quick disconnect cord (optional) for the convenience of walking away without removing the headset

Plantronics or GN Netcom Compactible **Quick Disconnect** 

Professional Volume Control and Mute function(optional)

Driver Unit  $2 \times 30 \text{mm}$ Frequency Response 20-20kHz Impedance 150 ohm Sensitivity 125dB Max input power 10mW Plug USB

Cord Length 1.8m Coiled cable